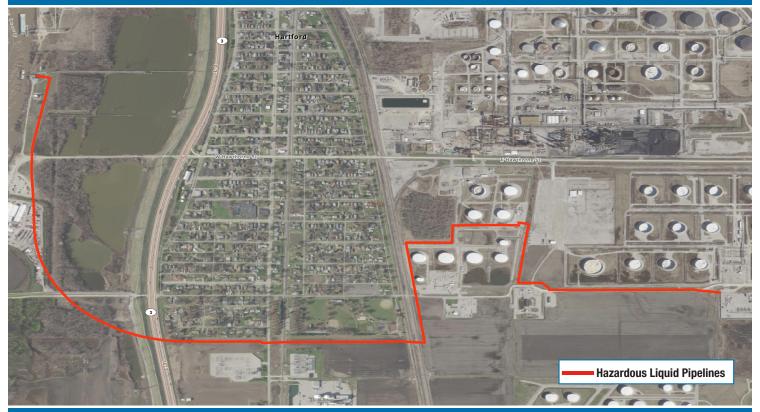

## **VALERO HARTFORD AREA OPERATIONS**

## 24 HOUR EMERGENCY NUMBER: (866) 423-0898

Sent on behalf of Valero Terminaling and Distribution Company and Valero Partners Operating Co LLC which operates 6" – 12" pipelines.

| PRODUCT                                                                                                                | LEAK<br>TYPE | VAPORS                                                                                                                                                                                                              | HEALTH HAZARDS                                                                                                                                                                                                                                |
|------------------------------------------------------------------------------------------------------------------------|--------------|---------------------------------------------------------------------------------------------------------------------------------------------------------------------------------------------------------------------|-----------------------------------------------------------------------------------------------------------------------------------------------------------------------------------------------------------------------------------------------|
| Hazardous Liquids<br>(such as: Crude Oil,<br>Liquefied Petroleum<br>Gases, and other<br>Refined Petroleum<br>Products) | Liquid       | Initially heavier than air, will<br>spread along ground and collect<br>in low or confined areas. Vapors<br>may travel to source of ignition<br>and flash back. Explosion hazards<br>indoors, outdoors or in sewers. | Inhalation or contact with material may irritate or burn skin and eyes. Fire may produce irritating, corrosive and/or toxic gases. Vapors may cause dizziness or suffocation. Runoff from fire control or dilution water may cause pollution. |