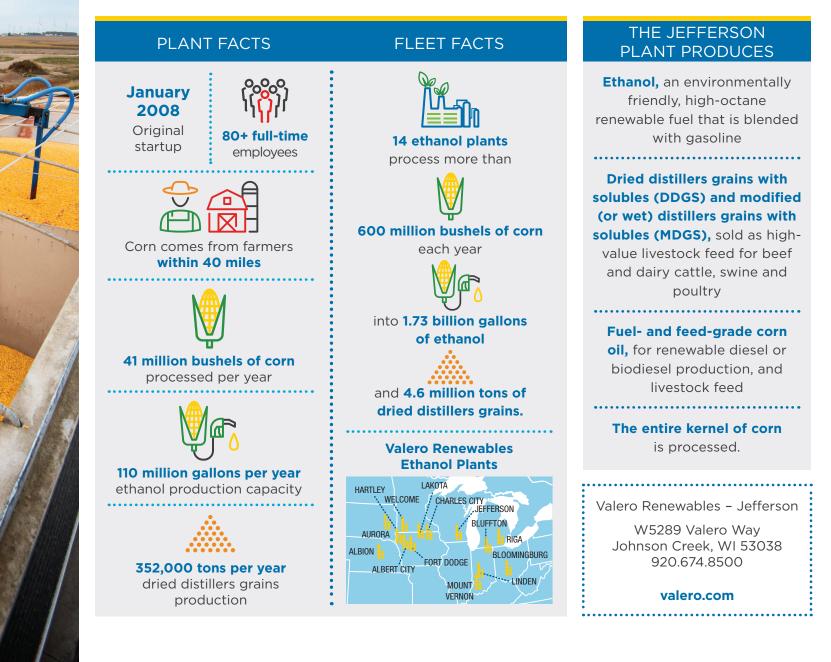

# VALERO RENEWABLES - JEFFERSON

Valero's Jefferson ethanol plant is located on 344 acres near Jefferson, Wisconsin, about halfway between Madison and Milwaukee off of Interstate 94. Valero acquired the plant from Renew Energy in February 2010.

275 million gallons per year in renewable diesel Planned expansion to 675 million gallons per year by late 2021

14 ethanol

plants in

the U.S.

Combined

production

capacity of 1.73

**billion** gallons